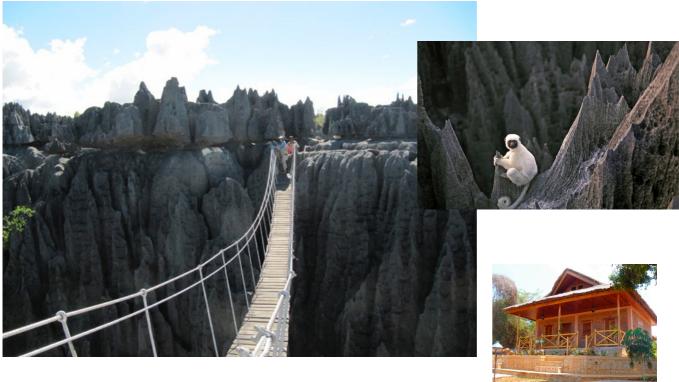

#### Day 4

Early morning downstream to **Bekopaka**. Meet 4x4's and drive to entrance of the **Grande Tsingy**. Optional visit to the **Petite Tsingy** at sunset.

Overnight Orchidee Hotel