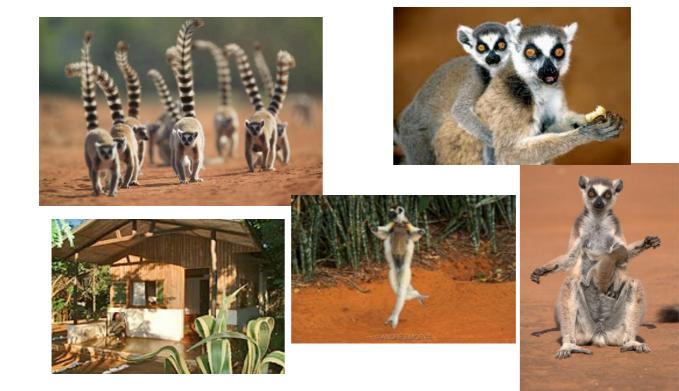

Day 7

Departure **Salary Bay** 0900 Arrival **Berenty** 1030

Berenty private reserve. Afternoon at the Reserve with Ring tailed and Sifaka Limurs

Day 8

Depart Berenty
Private Reserve 1000
Landing Antsirabe 1200