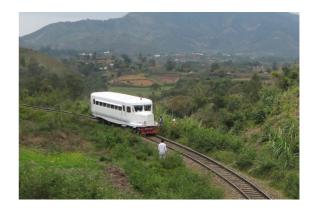

Lunch in Antsirabe, then at 1400 **Michelin Train** Private journey to **Antananarivo.** 

Overnight Antananarivo Hotel Colbert

DAY 9

Depart **Antananarivo** Ivato 0900 Landing **Île Sainte Marie** 1015