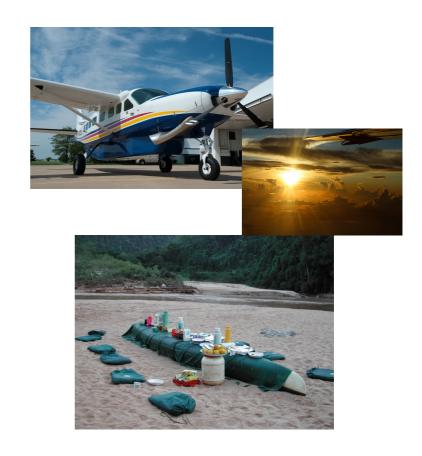

#### Day 1

Departure **Nairobi** HKJK at 0400 Cessna 208B Caravan, fly into the morning, landing In **Moroni** 0900, Breakfast on board.

Refuel, Toilet stop.

Departure **Moroni** 1000 snack on board Landing in **Mahajanga** 1230 Immigration into Madagascar, refuel

Departure **Mahajanga** 1330 Landing **Ankavandra** 1500

Begin of **Manambolo River Tour** Meet Guide and Camping overnight

Day 2

Manambolo River downstream
Camping overnight

Manambolo River downstream, Gorge Camp and Gorge Hiking, Overnight camping