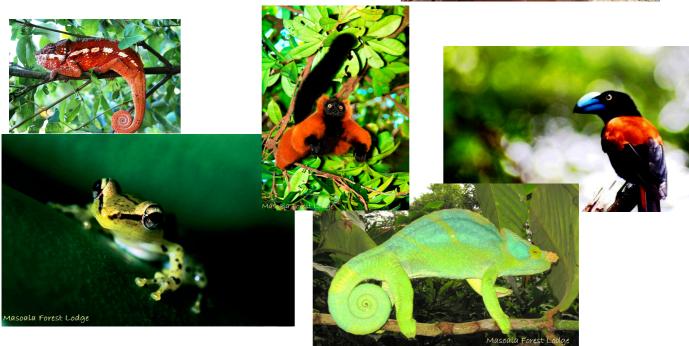

### Day 10

Departure Île Saint Marie 0900 Landing Maroantsetra 0945

Boat transfer Depart 1045 Arrive **Masoala** 

Forest Lodge 1315 Lunch at Forest Lodge

Afternoon; relax swim Overnight Masoala Forest Lodge

Day 11

Extended 7hr walk in the Rain Forest

Overnight in Masoala Forest lodge

Day 12

Morning free

Afternoon, Pirogue expedition into the Forest

Overnight in Masoala Forest Lodge

Day 13